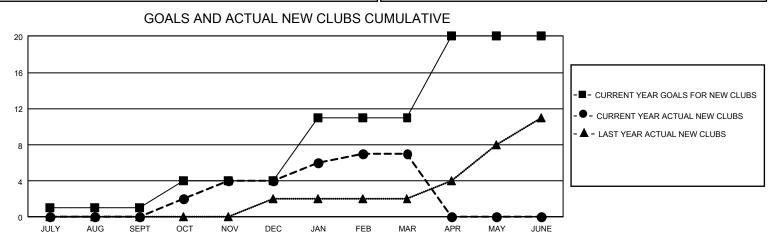

## GAT MONTHLY MEMBERSHIP PROGRESS REPORT

GMT Constitutional Area 3, Group H

REPORT DOES NOT INCLUDE CLUBS IN UNDISTRICTED AREAS.

| Clubs                 |               |           |               | Members               |                          |                         |                                                    |
|-----------------------|---------------|-----------|---------------|-----------------------|--------------------------|-------------------------|----------------------------------------------------|
| RESULTS FOR 2021-2022 |               |           |               | RESULTS FOR 2021-2022 |                          |                         |                                                    |
| QUARTER               | NEW CLUB GOAL | NEW CLUBS | DROPPED CLUBS |                       | EMBER GROWTH NET<br>GOAL | MEMBER GROWTH<br>ACTUAL | DROPPED MEMBERS<br>ACTUAL (including<br>transfers) |
| JULY/AUG/SEPT         | - 3           | 0         | 10            | JULY/AUG/SEPT         | - 155                    | 232                     | 625                                                |
| OCT/NOV/DEC           | 9             | 4         | 10            | OCT/NOV/DEC           | 240                      | 546                     | 739                                                |
| JAN/FEB/MAR           | 21            | 3         | 7             | JAN/FEB/MAR           | 200                      | 340                     | 453                                                |
| APR/MAY/JUNE          | 27            | 0         | 0             | APR/MAY/JUNE          | 275                      | 0                       | 0                                                  |