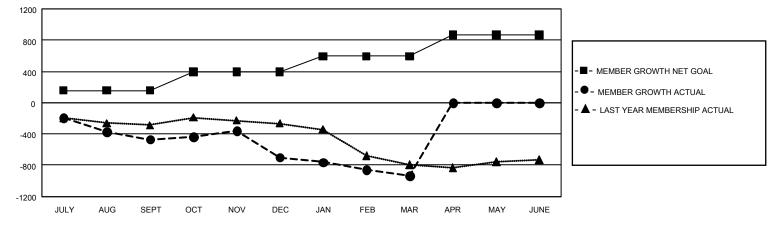

## GAT MONTHLY MEMBERSHIP PROGRESS REPORT

GMT Constitutional Area 3, Group H

REPORT DOES NOT INCLUDE CLUBS IN UNDISTRICTED AREAS.

| Clubs                 |               |           |               | Members               |                          |                         |                                                    |
|-----------------------|---------------|-----------|---------------|-----------------------|--------------------------|-------------------------|----------------------------------------------------|
| RESULTS FOR 2021-2022 |               |           |               | RESULTS FOR 2021-2022 |                          |                         |                                                    |
| QUARTER               | NEW CLUB GOAL | NEW CLUBS | DROPPED CLUBS |                       | EMBER GROWTH NET<br>GOAL | MEMBER GROWTH<br>ACTUAL | DROPPED MEMBERS<br>ACTUAL (including<br>transfers) |
| JULY/AUG/SEPT         | - 3           | 0         | 10            | JULY/AUG/SEPT         | - 155                    | 232                     | 625                                                |
| OCT/NOV/DEC           | 9             | 4         | 10            | OCT/NOV/DEC           | 240                      | 546                     | 739                                                |
| JAN/FEB/MAR           | 21            | 3         | 7             | JAN/FEB/MAR           | 200                      | 340                     | 453                                                |
| APR/MAY/JUNE          | 27            | 0         | 0             | APR/MAY/JUNE          | 275                      | 0                       | 0                                                  |